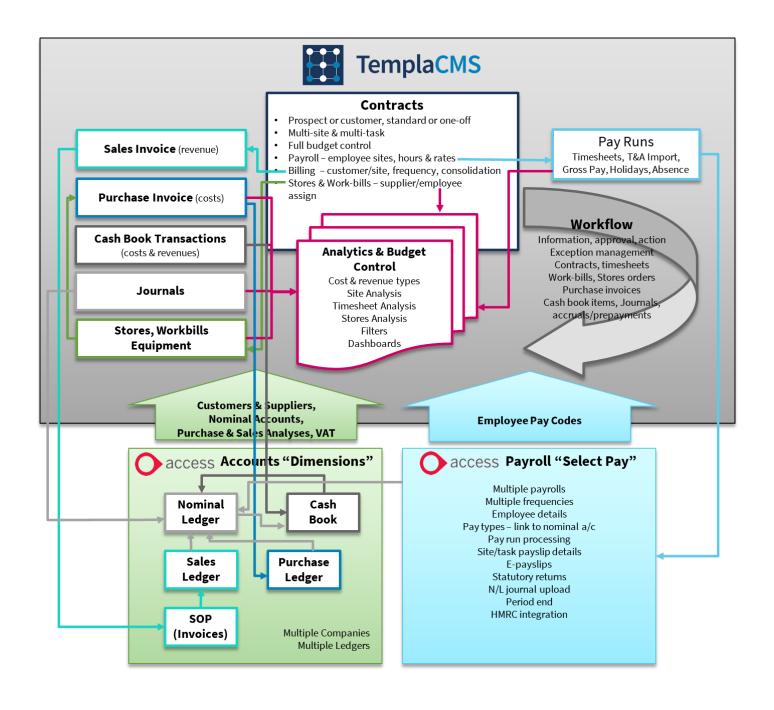

|  |
|                                                                              |  |
|                                                                              |  |
|                                                                              |  |
|                                                                              |  |
|                                                                              |  |
|                                                                              |  |
|                                                                              |  |
|                                                                              |  |
|                                                                              |  |





TEAM Software develops market-leading solutions for companies with distributed workforces. TEAM has a focus on the cleaning and security industries helping the companies who serve these sectors manage and optimise their business; from front line service delivery to back office financial management. TEAM's technology is designed to help improve productivity, employee engagement and profitability, and at the same time help control cost, risk and compliance. For more information, visit teamsoftware.com.