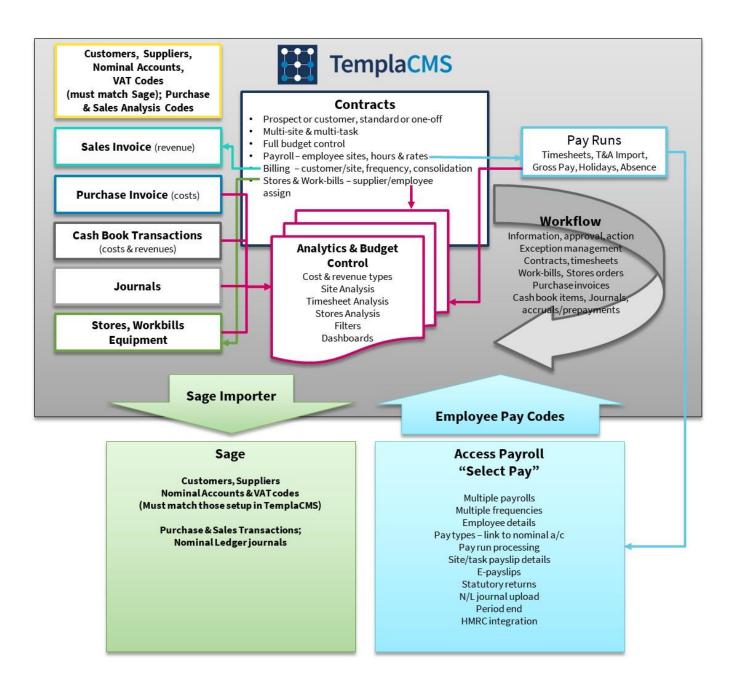

|  |
|                                                                      |  |
|                                                                      |  |
|                                                                      |  |
|                                                                      |  |
|                                                                      |  |
|                                                                      |  |
|                                                                      |  |
|                                                                      |  |
|                                                                      |  |
|                                                                      |  |





TEAM Software develops market-leading solutions for companies with distributed workforces. TEAM has a focus on the cleaning and security industries helping the companies who serve these sectors manage and optimise their business; from front line service delivery to back office financial management. TEAM's technology is designed to help improve productivity, employee engagement and profitability, and at the same time help control cost, risk and compliance. For more information, visit teamsoftware.com.